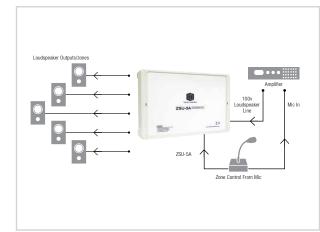

## • **ZSU-5A:** Zone Selector Unit

The ZSU-5A provides the facility to take a high impedance 100v loudspeaker output from an amplifier and split it into 5 separate zones.

Each zone can be selected using either voltage-free contacts or ideally a multi-zone paging microphone.

As well as zoning capability, the ZSU-5A will also provide a switched  $24\nu$  DC output and a voltage-free relay contact active whilst the unit is in use.

Ideal for small to medium sized commercial audio installations, units can also be linked to provide and meet larger system requirements.