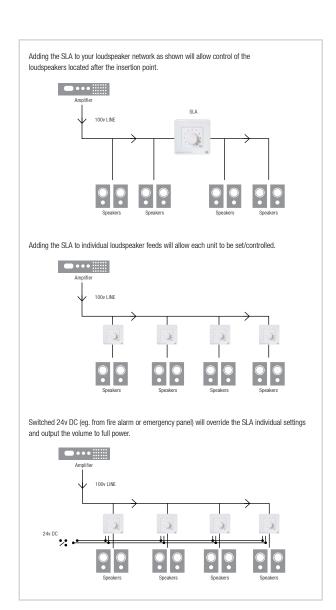

As well as volume adjustment, the units incorporate volume restoration facility, which will override the setting of the control knob and output the volume to full, when presented with a 24v DC control voltage.