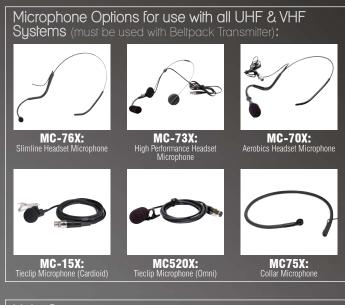

## **<b>OCHIAYO**

The Chiayo range of Portables and Wireless Microphone Systems are available with a whole host of options, accessories and 'separates' to enhance or expand your system, including:

**SQ5016(AT):** 16ch UHF Handheld Microphone Transmitter

SM5016: 16ch UHF Beltpack Transmitter