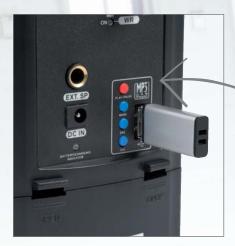

### Smart 300:

- 1 USB MP3 Player
- 2 Wireless Mic Control
- 3 Wired Microphone Input
- 4 Rattery Compartment
- 5 AUX Input
- 6 Power Input
- 7 Tone Control
- 8 External Speaker Output
- 9 Power/Mic Control
- 10 AUX / USB MP3 Level Control