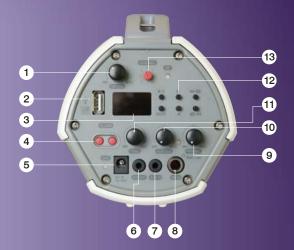

# Portable PA System Controls on Rear Panels

### Coach 400

- On/Off & Master Volume
- 2 USB2.0 MP3 Player Port
- 3 MP3 Player Display
- 4 Alarm Tones
- 5 DC Power Supply Input
- 6 Aux Output
- 7 Aux Input
- 8 Wired Mic Input
- 9 Mic Volume Control
- 10 Aux/USB MP3 Volume Control
- 11 Tone Control
- 12 USB MP3 Player Controls
- 13 UHF Receiver Channel Selector