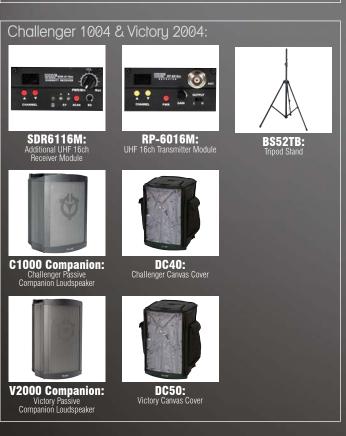

Control
- 12 USB MP3 Player Controls
- 13 UHF Receiver Channel Selector



CoaCh4@

### Focus 505 & Focus 500IR

- CD Player Module
- USB MP3 Player Input
- 3 Wired Microphone Input
- Wired Microphone Level Control
- 5 Line Input/Output
- 6 Line Level Control
- 7 Tone Control
- 8 Wireless Microphone Level Controls
- External/Extension Loudspeaker Output
- 10 Power On/Off
- 11 Voice Priority On/Off
- 12 DC Power Supply Input
- 13 Wireless Microphone Channel Selection



**Focus** 505

## **<b>OCHIAYO**

The Chiayo range of Portables and Wireless Microphone Systems are available with a whole host of options, accessories and 'separates' to enhance or expand your system, including:





**SQ5016(AT):** 16ch UHF Handheld Microphone Transmitter



SM5016: 16ch UHF Beltpack Transmitter