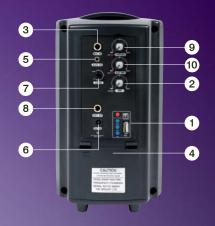

# Portable PA System Controls on Rear Panels

### Smart 300:

- 1 USB MP3 Player
- 2 Wireless Mic Control
- 3 Wired Microphone Input
- 4 Rattery Compartment
- 5 AUX Input
- 6 Power Input
- 7 Tone Control
- 8 External Speaker Output
- 9 Power/Mic Control
- 10 AUX / USB MP3 Level Control