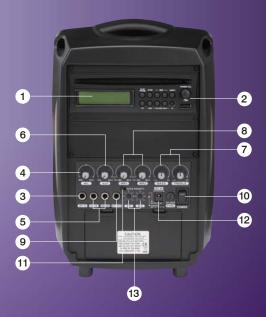

# Portable PA System Controls on Rear Panels

### Focus 505 & Focus 500IR

- CD Player Module
- USB MP3 Player Input
- 3 Wired Microphone Input
- Wired Microphone Level Control
- 5 Line Input/Output
- 6 Line Level Control
- 7 Tone Control
- 8 Wireless Microphone Level Controls
- External/Extension Loudspeaker Output
- 10 Power On/Off
- 11 Voice Priority On/Off
- 12 DC Power Supply Input
- 13 Wireless Microphone Channel Selection