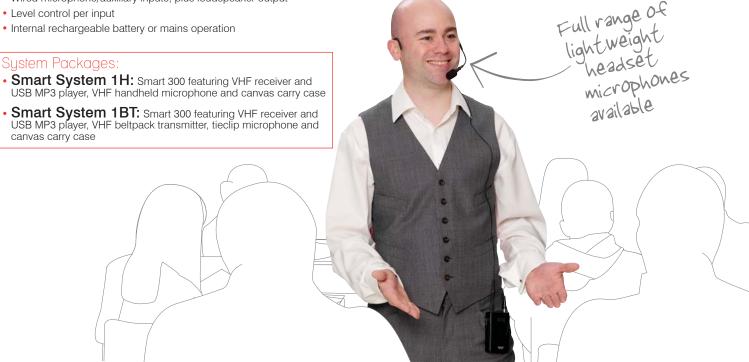

The Smart 300 features an internal VHF radio microphone receiver, for use with a choice of Handheld Microphone/Transmitter or Beltpack Transmitter & Tieclip Microphone.

In addition, the Smart features a USB 2.0 input slot which will play MP3 audio files over the system.

### System Packages: