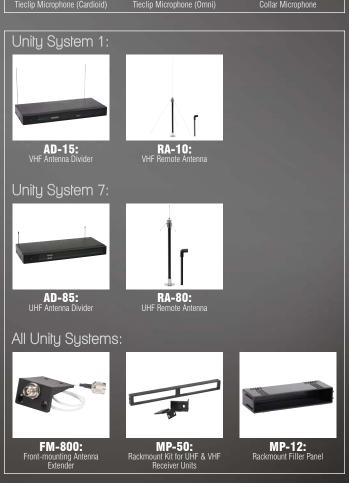

ontrol
- 12 USB MP3 Player Controls
- 13 UHF Receiver Channel Selector



CoaCh4@

### Focus 505 & Focus 500IR

- CD Player Module
- USB MP3 Player Input
- 3 Wired Microphone Input
- Wired Microphone Level Control
- 5 Line Input/Output
- 6 Line Level Control
- 7 Tone Control
- 8 Wireless Microphone Level Controls
- External/Extension Loudspeaker Output
- 10 Power On/Off
- 11 Voice Priority On/Off
- 12 DC Power Supply Input
- 13 Wireless Microphone Channel Selection



**Focus** 505

## **<b>OCHIAYO**

The Chiayo range of Portables and Wireless Microphone Systems are available with a whole host of options, accessories and 'separates' to enhance or expand your system, including:





**SQ5016(AT):** 16ch UHF Handheld Microphone Transmitter



SM5016: 16ch UHF Beltpack Transmitter