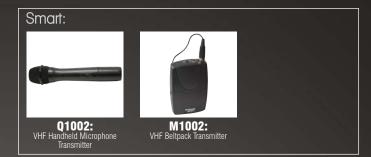

The Smart 300 features an internal VHF radio microphone receiver, for use with a choice of Handheld Microphone/Transmitter or Beltpack Transmitter & Tieclip Microphone.

In addition, the Smart features a USB 2.0 input slot which will play MP3 audio files over the system.

### System Packages: